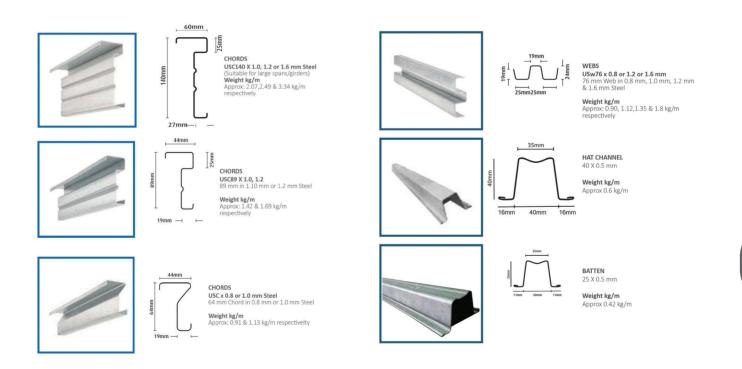

#### About The Light Gauge Steel Truss System

The light gauge steel truss system is a roof system using patented profiles rolled from steel sheets in either 0.8mm, 1.0mm, or 1.6mm thickness. Light gauge steel truss system complies with grade ISQ300 (1.0mm to 2.0mm) and grade ISQ 550 (0.5mm to 0.8mm material). The design is done similar to prefabricated timber roof trusses, using computer aided software. Regarding corrosion resistance, the system makes use of cold rolled steel, which is metalic coated with Aluminium & Zinc alloy or Galvanized.