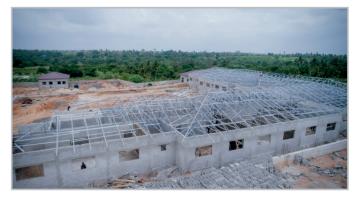

### What is Light Gauge Steel Trussing?

Light gauge steel truss system provides cost effective roofing solutions for your projects. Our certified fabricator network, who use state of the-art design software, provides high quality roofing truss systems to satisfy the ever-increasing complex roofing market.

#### About The Light Gauge Steel Truss System

The light gauge steel truss system is a roof system using patented profiles rolled from steel sheets in either 0.8mm, 1.0mm, or 1.6mm thickness. Light gauge steel truss system complies with grade ISQ300 (1.0mm to 2.0mm) and grade ISQ 550 (0.5mm to 0.8mm material). The design is done similar to prefabricated timber roof trusses, using computer aided software. Regarding corrosion resistance, the system makes use of cold rolled steel, which is metalic coated with Aluminium & Zinc alloy or Galvanized.